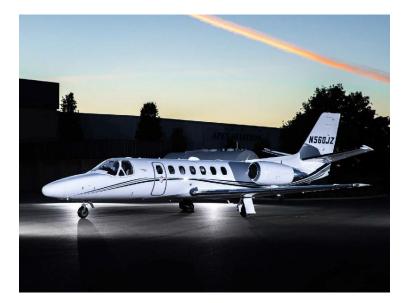

## **Cessna Citation Encore**

| Manufacturer             | Cessna          |
|--------------------------|-----------------|
| Year                     | 2002            |
| Serial Number            | 560-0616        |
| Interior                 | May 2018        |
| Paint                    | May 2018        |
| <b>Refurbished by</b>    | Lincoln Skyways |
| <b>Overall Condition</b> | Excellent       |