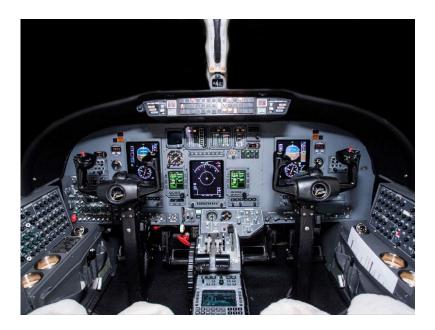

## **Aircraft Performance**

| Max Range                 | 1350 nm    |
|---------------------------|------------|
| Max Cruise Speed          | 490 mph    |
| Max Ceiling               | 45,000 ft  |
| Max Take-off Weight       | 16,630 lbs |
| <b>Max Landing Weight</b> | 15,200 lbs |
| Min Runway Length         | 4,800 ft   |