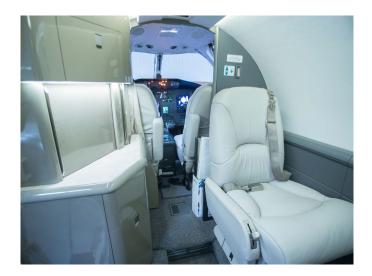

## **Interior Configuration**

- 7 cabin seats/ 1 belted lav. Seat
- Seats finished in Light tan leather with nickel plated accents
- Several 110 outlets
- Aircraft has Gogo High Speed internet service