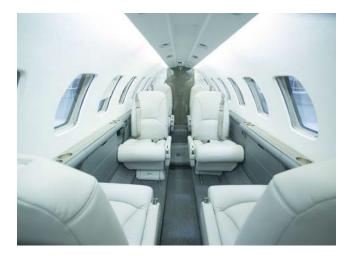

## **Interior Configuration**

- 7 cabin seats/ 1 belted lav. Seat
- Seats finished in Light tan leather with nickel plated accents
- Several 110 outlets
- Aircraft has Gogo High Speed internet service