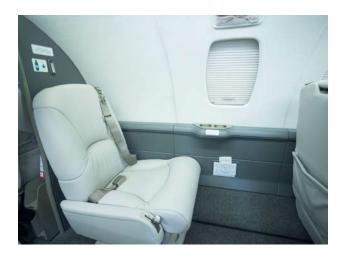

## **Interior Configuration**

- 7 cabin seats/ 1 belted lav. Seat
- Seats finished in Light tan leather with nickel plated accents
- Several 110 outlets
- Aircraft has Gogo High Speed internet service