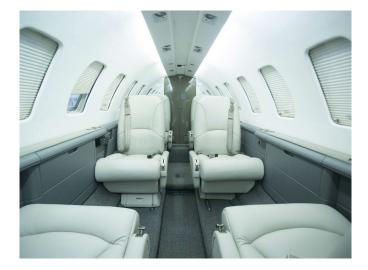

## **Interior Configuration**

- 7 cabin seats/ 1 belted lav. Seat
- Seats finished in Light tan leather with nickel plated accents
- Several 110 outlets
- Aircraft has Gogo High Speed internet service